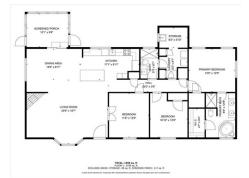

## \$ 210,000

Remarks

Welcome to this show stopping 2005 manufactured ranch home that has it all! Nestled at the end of a peaceful cul-de-sac in Heritage Village Community. You are welcomed by a nicely landscaped lot with a paved drive that will easily accommodate 4+cars and TWO car garage. The interior features an open-concept living space w/fireplace that exudes warmth. Gleaming hardwood floors flow seamlessly throughout the living area. This open concept is perfect for entertaining. Modern kitchen with updated SS appliances and center island w/natural light from the skylights. Ample size mud/laundry room with additional storage space. Spacious primary bedroom suite w/full bath featuring a jetted tub and shower plus a WI closet. Two nice size additional bedrooms. Ensure comfort all year long with the Central AC (replaced in 9/2018) and Whole House Generator providing peace of mind. Enjoy morning coffee on the screened in porch. The roof was new in 2020 and front porch was replaced in 2022. Don't miss the opportunity to own this turnkey ranch. Monthly lot rent is \$760 and includes water, trash and road maintenance. Discounts available if rent is paid early and online.